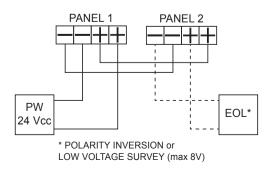

A max                                                                                                 |
| Type of Connection       | By terminals                                                                                             |
| Dimensions               | 292x130x55mm (L x H x P)                                                                                 |
| Operating Temperature    | Da -10°C a +55°C                                                                                         |
| Class                    | TYPE A                                                                                                   |
| Sounder Specifications   | Sound power (max, 90° V. plane): >90dB(A) @ 1m<br>Buzzer frequency: 2,8KHz<br>Sound pulse frequency: 1Hz |

## Connection