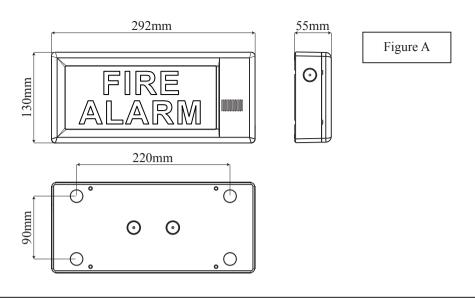

| Technical Specifications |                                                                                                          |
|--------------------------|----------------------------------------------------------------------------------------------------------|
| Flammability Grade       | V2                                                                                                       |
| Protection Class         | IP21C                                                                                                    |
| Nominal Voltage          | 24 Vd.c (min 18Vd.c., max 30 Vd.c.)                                                                      |
| Line Consumption 24V     | 21mA                                                                                                     |
| Line Consumption 8V      | 10uA max                                                                                                 |
| Type of Connection       | By terminals                                                                                             |
| Dimensions               | 292x130x55mm (L x H x P)                                                                                 |
| Operating Temperature    | Da -10°C a +55°C                                                                                         |
| Class                    | TYPE A                                                                                                   |
| Sounder Specifications   | Sound power (max, 90° V. plane): >90dB(A) @ 1m<br>Buzzer frequency: 2,8KHz<br>Sound pulse frequency: 1Hz |