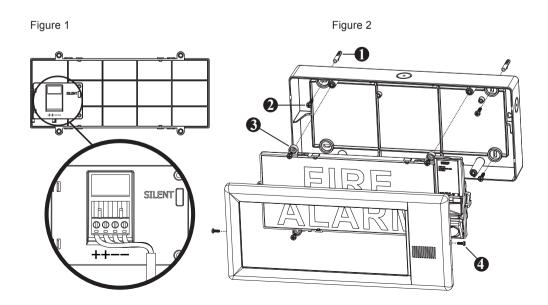

## **Assembly instructions**

- Make four holes into the wall to fit the holders (Fig. 2 1)
- Fix the mounting box with the four screws (Fig. 2 2)
- Connect the power supply to the terminals (Fig. 1)
- If the sounder is not needed, connect the SILENT jumper (Fig. 1)
- Fix the central part to the mounting box with the four screws (Fig. 2 3)
- Place and press the external cover and fix it by te screws (Fig. 2 4)